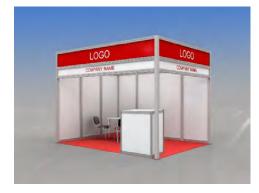

#### Dear exhibitors!

ITE Group, the organiser of the exhibition, would like to offer you one of the new options of stand build-up of Premium Shell Scheme **FERRARA** class – cost-effective stands with original design and a possibility to choose colour of decoration elements by samples.

Maxima module structures will allow building stands of any configuration and amend it with standard elements and graphics at your choice.

The height of stand structures of 3.5 m will add to the volume and visibility of your display.

If you have applied for space only at the exhibition or Standard Plus stand build-up, you can upgrade to Premium Shell Scheme **FERRARA** by filling in this application form.

| The Ferrara package includes:                                                                                                          | <u>sq. m</u> | <u>12</u> | <u>13-17</u> | <u>18-24</u> | <u>25-48</u> | <u>49-60</u> |
|----------------------------------------------------------------------------------------------------------------------------------------|--------------|-----------|--------------|--------------|--------------|--------------|
| Height of front construction 3.5 m, Height of stand 2.5 m                                                                              |              |           |              |              |              |              |
| Carpet (colour – to choose)                                                                                                            |              |           |              |              |              |              |
| Colour of a carpet by default – grey Banners of net fabric, (colour – to choose) with company name in white on open sides of the stand |              |           |              |              |              |              |
| Round table D 80 cm (code 314)                                                                                                         | pc           | 1         | 1            | 2            | 2            | 3            |
| Conference chair (code 303)                                                                                                            | рс           | 3         | 4            | 6            | 8            | 12           |
| Bar counter (Code 318) with ORACAL film( colour - to choose )                                                                          | рс           | 1         | 1            | 1            | 2            | 2            |
| Waste basket                                                                                                                           | рс           | 1         | 1            | 1            | 2            | 2            |
| Plug socket, 1kW*                                                                                                                      | рс           | 1         | 1            | 1            | 2            | 2            |
| Halogen Light 120 W (long arm)*                                                                                                        | рс           | 3         | 5            | 6            | 7            | 8            |