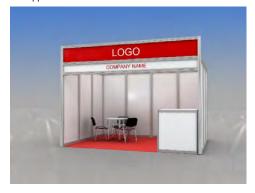

### Dear exhibitors!

ITE Group, the organiser of the exhibition, would like to offer you one of the new options of stand build-up of Premium Shell Scheme **VERONA** class – cost-effective stands with original design and a possibility to choose colour of decoration elements by samples.

Maxima module structures will allow building stands of any configuration and amend it with standard elements and graphics at your choice.

The height of stand structures of 3.5 m will add to the volume and visibility of your display.

If you have applied for space only at the exhibition or Standard Plus stand build-up, you can upgrade to Premium Shell Scheme **VERONA** by filling in this application form.

| The Verona package includes:                                                                                                                     | sq. m | <u>12</u> | <u>13-17</u> | <u>18-24</u> | <u>25-48</u> | <u>49-60</u> |
|--------------------------------------------------------------------------------------------------------------------------------------------------|-------|-----------|--------------|--------------|--------------|--------------|
| Height of front construction 3.5 m, Height of stand 2.5 m                                                                                        |       |           |              |              |              |              |
| Carpet (colour – to choose)                                                                                                                      |       |           |              |              |              |              |
| Colour of a carpet by default – grey Fascia panel 1.0 m height on open sides of stand (colour of the fascia name – to choose)(by default – grey) |       |           |              |              |              |              |
| Round table D 80 cm (Code 314)                                                                                                                   | рс    | 1         | 1            | 2            | 2            | 3            |
| Conference chair (Code 303)                                                                                                                      | рс    | 3         | 4            | 6            | 8            | 12           |
| Bar counter (Code 318)                                                                                                                           | рс    | 1         | 1            | 1            | 2            | 2            |
| Waste basket                                                                                                                                     | рс    | 1         | 1            | 1            | 2            | 2            |
| Plug socket, 1kW*                                                                                                                                | рс    | 1         | 1            | 1            | 2            | 2            |
| Halogen Light 120 W (long arm)*                                                                                                                  | рс    | 3         | 5            | 6            | 7            | 8            |