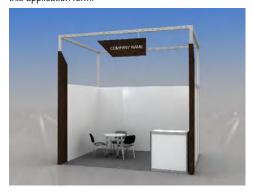

### Dear exhibitors!

ITE Group, the organiser of the exhibition, would like to offer you one of the new options of stand build-up of Premium Shell Scheme **RAVENNA** class – cost-effective stands with original design and a possibility to choose colour of decoration elements by samples.

Maxima module structures will allow building stands of any configuration and amend it with standard elements and graphics at your choice.

The height of stand structures of 3 m will add to the volume and visibility of your display.

If you have applied for space only at the exhibition or Standard Plus stand build-up, you can upgrade to Premium Shell Scheme **RAVENNA** by filling in this application form.

| The Ravenna package includes:                                                                                                                                                                                                                                                    | <u>sq. m</u> | <u>12</u> | <u>13-17</u> | <u>18-24</u> | <u>25-48</u> | <u>49-60</u> |
|----------------------------------------------------------------------------------------------------------------------------------------------------------------------------------------------------------------------------------------------------------------------------------|--------------|-----------|--------------|--------------|--------------|--------------|
| Height of front construction 3 m, Height of stand 2.5 m                                                                                                                                                                                                                          |              |           |              |              |              |              |
| Carpet (colour – to choose)                                                                                                                                                                                                                                                      |              |           |              |              |              |              |
| Colour of a carpet by default – grey Fascia panel 0.3 m height with fascia name on open sides of stand (colour of the fascia name – to choose)(by default – grey) Fascia panel 0.5 m height with colour logotype on open sides of stand (colour of the fascia panel – to choose) |              |           |              |              |              |              |
| Round table D 80 cm (code 314)                                                                                                                                                                                                                                                   | pc           | 1         | 1            | 2            | 2            | 3            |
| Conference chair (Code 303)                                                                                                                                                                                                                                                      | рс           | 3         | 4            | 6            | 8            | 12           |
| Bar counter (Code 318)                                                                                                                                                                                                                                                           | рс           | 1         | 1            | 1            | 2            | 2            |
| Waste basket                                                                                                                                                                                                                                                                     | рс           | 1         | 1            | 1            | 2            | 2            |
| Plug socket, 1kW*                                                                                                                                                                                                                                                                | рс           | 1         | 1            | 1            | 2            | 2            |
| Halogen Light 120 W (long arm)*                                                                                                                                                                                                                                                  | рс           | 3         | 5            | 6            | 7            | 8            |